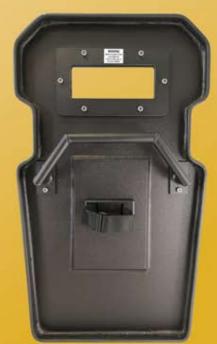

#### Robo Shield is designed to meet the following specifications:

- Heavy duty aluminum and composite handle system
- Premium ballistic glass view port 4.5"x10"
- 📒 Lightweight
- Quick-release arm cuff system
- Defeats multiple round threats
- Exceeds National Institute of Justice (NIJ) standards

#### **Options:**

- Color Black, or OD Green
- Super bright LED light system (1000 lumen +)
- Handle Straight, or Triangular (Shown)
- NIJ Ballistic Level IIIA and III
  - IIIA weight 16 pounds
  - (Defeats .44mag 1400 fps, 9mm 1400fps, and lesser threats)
  - III weight 32 pounds
  - (Defeats 7.62 x 51mm 2750 fps, and lesser threats)