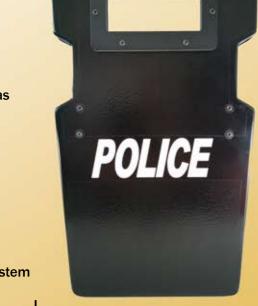

### **Robo Shield**

Automotive Armor Manufacturing, Inc. (AAM) shields are engineered with rugged, lightweight and maneuverable qualities to provide longevity as well as the utmost protection. Our shields are manufactured with advance composite ballistic cores and encapsulated with a hybrid nano composite shell.

#### Robo Shield is designed to meet the following specifications:

- Heavy duty aluminum and composite handle system
- Premium ballistic glass view port 4.5"x10"
- 📒 Lightweight
- Quick-release arm cuff system
- Defeats multiple round threats
- Exceeds National Institute of Justice (NIJ) standards

Ballistic coverage area of 20" x 35"