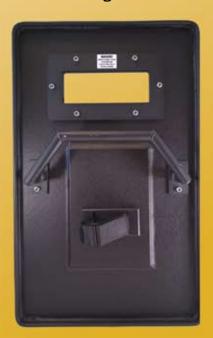

## First Responder Shield 2 is designed to meet the following specifications:

- Heavy duty aluminum and composite handle system
- Premium ballistic glass view port 4.5" x 10"
- Lightweight
- Quick-release arm cuff system
- Defeats multiple round threats
- Exceeds National Institute of Justice (NIJ) standards