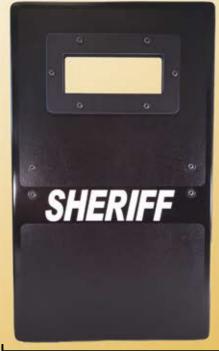

### First Responder 2 Shield

Automotive Armor Manufacturing, Inc. (AAM) shields are engineered with rugged, lightweight and maneuverable qualities to provide longevity as well as the utmost protection. Our shields are manufactured with advance composite ballistic cores and encapsulated with a hybrid nano composite shell.

## First Responder Shield 2 is designed to meet the following specifications:

- Heavy duty aluminum and composite handle system
- Premium ballistic glass view port 4.5" x 10"
- Lightweight
- Quick-release arm cuff system
- Defeats multiple round threats
- Exceeds National Institute of Justice (NIJ) standards